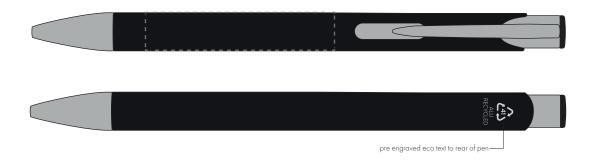

Your Ref: Quantity: Product Code: TPC982001
Our Ref: Version: 1 Product Colour: BLACK

**PRINTING CONCERNS:** 

We stock this item in the following colours

## **PANTONE REFERENCE(S)**

Engrave

ARTWORK SCALE 100% Side Engrave Area: 60mm x 7mm

pre engraved eco text to rear of pen-

# Product Image for visualisation - colours may vary

## The dashed line is to demonstrate print area and will not appear on your printed item