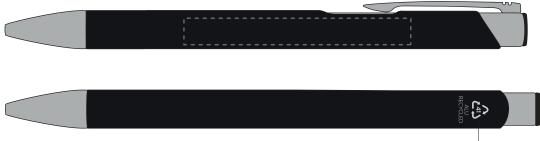

Your Ref: Quantity: Product Code: TPC982001
Our Ref: Version: 1 Product Colour: BLACK

**PRINTING CONCERNS:** 

We stock this item in the following colours

## **PANTONE REFERENCE(S)**

Engrave

ARTWORK SCALE 100% Flat Engrave Area: 50mm x 10mm

Product Image for visualisation - colours may vary

## The dashed line is to demonstrate print area and will not appear on your printed item