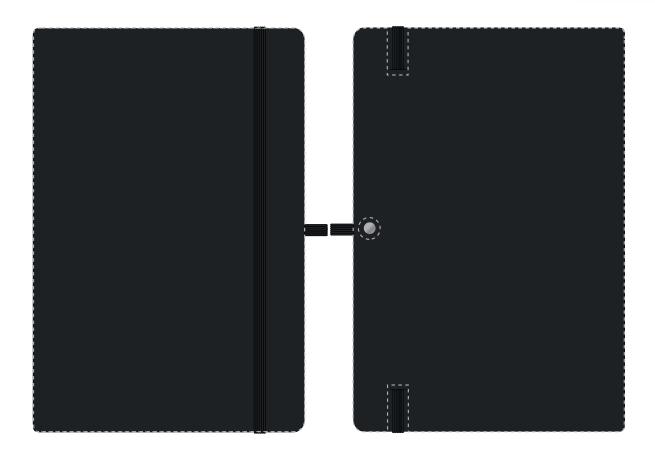

## **PANTONE REFERENCE(S)**

O De

Debossing/Foil blocking edge to edge

Product Image for visualisation - colours may vary

The dashed line is to demonstrate print area and will not appear on your printed item