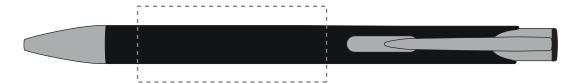

Your Ref: Quantity: Product Code: TPC982001
Our Ref: Version: 1 Product Colour: BLACK

**PRINTING CONCERNS:** 

We stock this item in the following colours

## **PANTONE REFERENCE(S)**

Engrave

ARTWORK SCALE 100% Side Engrave Area: 60mm x 7mm

pre engraved eco text to rear of pen-

# Product Image for visualisation - colours may vary

## The dashed line is to demonstrate print area and will not appear on your printed item