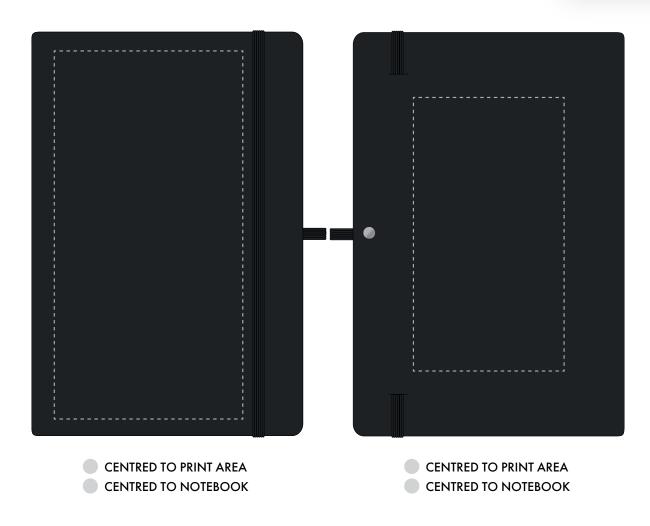

#### **PRINT LAYOUT**

Product Image for visualisation - colours may vary

CENTRED TO PRINT AREA

CENTRED TO NOTEBOOK

## The dashed line is to demonstrate print area and will not appear on your printed item