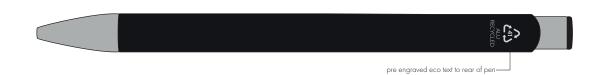

Your Ref: Quantity: Product Code: TPC982001
Our Ref: Version: 1 Product Colour: BLACK

**PRINTING CONCERNS:** 

We stock this item in the following colours

## **PANTONE REFERENCE(S)**

Engrave

ARTWORK SCALE 100% Flat Engrave Area: 50mm x 10mm

Product Image for visualisation - colours may vary

## The dashed line is to demonstrate print area and will not appear on your printed item