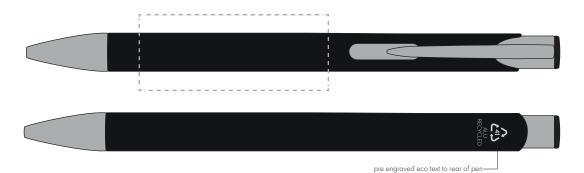

Your Ref: Quantity: Product Code: TPC982001
Our Ref: Version: 1 Product Colour: BLACK

**PRINTING CONCERNS:** 

We stock this item in the following colours

## **PANTONE REFERENCE(S)**

Engrave

ARTWORK SCALE 100% Side Engrave Area: 60mm x 7mm

pre engraved eco text to rear of pen-

# Product Image for visualisation - colours may vary

## The dashed line is to demonstrate print area and will not appear on your printed item