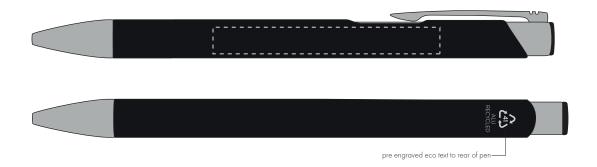

Your Ref: Quantity: Product Code: TPC982001
Our Ref: Version: 1 Product Colour: BLACK

**PRINTING CONCERNS:** 

We stock this item in the following colours

## **PANTONE REFERENCE(S)**

Engrave

ARTWORK SCALE 100% Side Engrave Area: 60mm x 7mm

pre engraved eco text to rear of pen-

# Product Image for visualisation - colours may vary

## The dashed line is to demonstrate print area and will not appear on your printed item