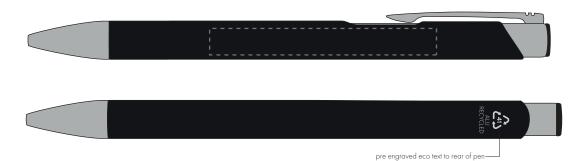

Your Ref: Quantity: Product Code: TPC982001
Our Ref: Version: 1 Product Colour: BLACK

**PRINTING CONCERNS:** 

We stock this item in the following colours

## **PANTONE REFERENCE(S)**

Engrave

ARTWORK SCALE 100% Side Engrave Area: 60mm x 7mm

pre engraved eco text to rear of pen-

# Product Image for visualisation - colours may vary

## The dashed line is to demonstrate print area and will not appear on your printed item