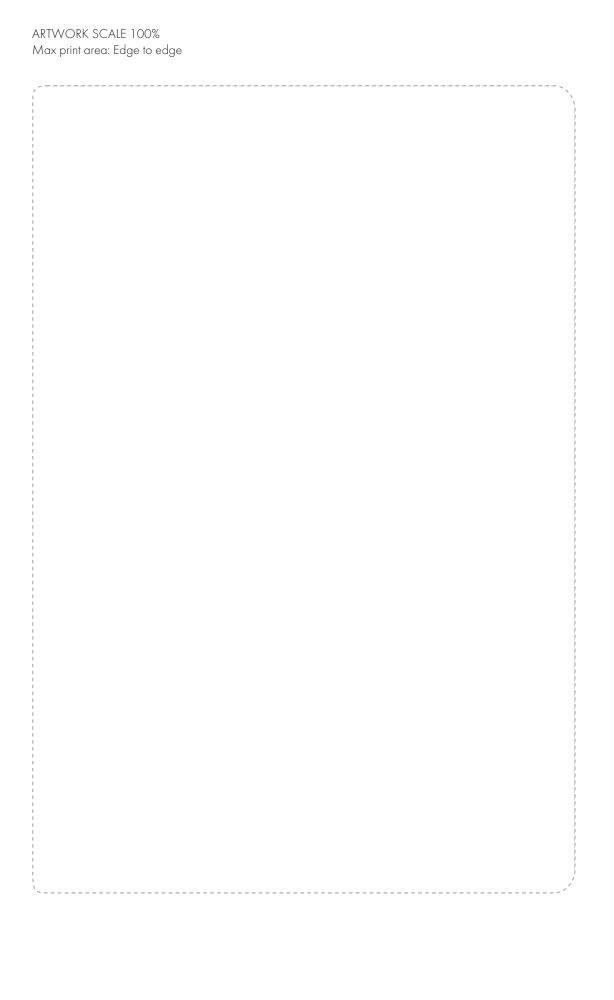

ARTWORK SCALE 100%

Your Ref: Quantity: Product Code: QS0015
Our Ref: Version: 1 Product Colour: BLACK

**PRINTING CONCERNS:** 

We stock this item in the following colours

## The dashed line is to demonstrate print area and will not appear on your printed item