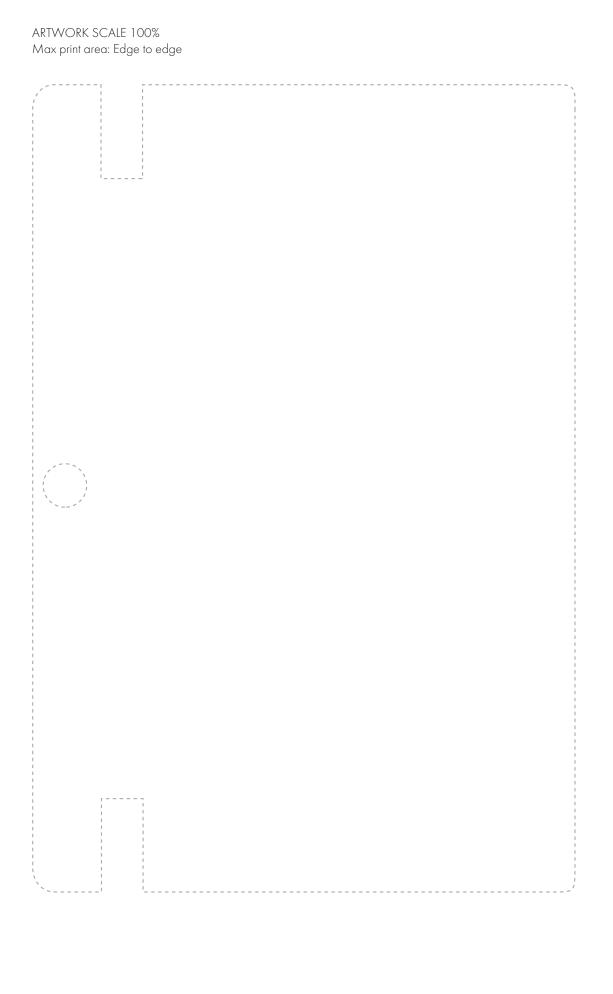

ARTWORK SCALE 100%

Your Ref: Quantity: Product Code: QS0015
Our Ref: Version: 1 Product Colour: BLACK

**PRINTING CONCERNS:** 

We stock this item in the following colours

Due to the nature of the product the print position may vary by 2 - 3 mm

## **PANTONE REFERENCE(S)**

Full colour (Edge to edge)

Due to the nature of the product the print position may vary by 2 - 3 mm

Product Image for visualisation - colours may vary

ARTWORK SCALE 50%

## The dashed line is to demonstrate print area and will not appear on your printed item